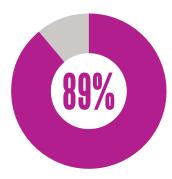

of Main Shoppers with Children are cinemagoers

That's 21% of all UK cinema admissions

**Visits** per year

**Average** group size

Minutes in the fover

SECOND WEEKEND OF RELEASE FRI / SAT / SUN HALF TERM & SCHOOL HOLIDAYS