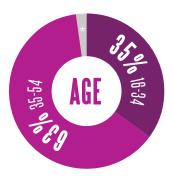

## THEY GO TO THE CINEMA WITH...

60% -**FAMILY** 

17% –

Sing

The LEGO Batman Movie

**Beauty and the Beast** 

and/or drink

shopping